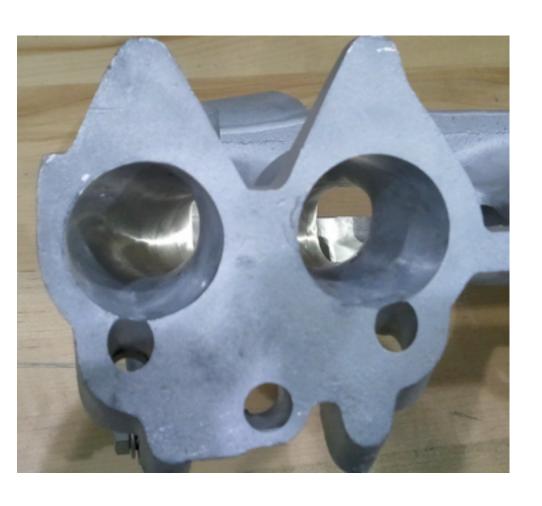

- Runners have been port matched
- Runner volume has been enlarged to flow 20% more air.
- Throttle body has been port matched to plenum.
- All casting marks have been smoothed
- Plenum internal has been smoothed:
  - ~ to increase air flow to all cylinders
  - ~ matching the feed to #5 and #6 with that of #1 through #4.
  - ∼ increases the cooling of #5 & #6
- Main runners have been dewebbed to keep hot exhaust gasses from being trapped between the manifold and the heat shield.
- Includes brand new 440cc injectors
- Includes new fuel rail
- Includes liquid filled pressure gauge
- Includes 240SX 60mm throttle body
- Includes throttle body spacer to allow for stock linkage.