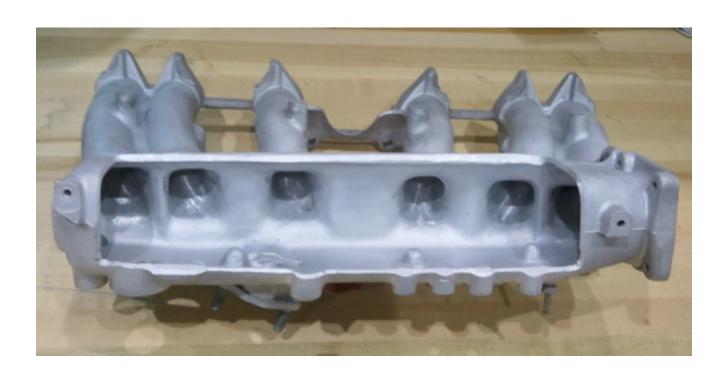

Ported Datsun 280ZXT turbo manifold. This manifold had been heavily modified to allow for much better breathing. The stock intake runners are almost half the volume of the stock intake valves. This manifold removes the #1 choking point of the L series turbo engines.

- Runners have been port matched
- Runner volume has been enlarged to flow 20% more air.
- Throttle body has been port matched to plenum.
- All casting marks have been smoothed
- Plenum internal has been smoothed:
  - ~ to increase air flow to all cylinders
  - ~ matching the feed to #5 and #6 with that of #1 through #4.
  - ∼ increases the cooling of #5 & #6
- Main runners have been dewebbed to keep hot exhaust gasses from being trapped between the manifold and the heat shield.
- Includes brand new 440cc injectors
- Includes new fuel rail
- Includes liquid filled pressure gauge
- Includes 240SX 60mm throttle body
- Includes throttle body spacer to allow for stock linkage.