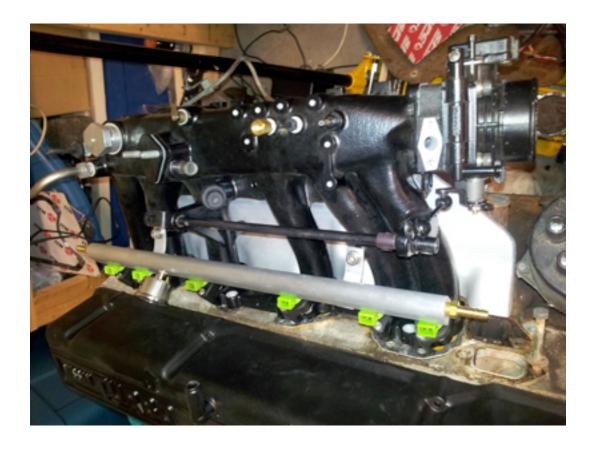

- Runners have been port matched
- Runner volume has been enlarged to flow 20% more air.
- Throttle body has been port matched to plenum.
- All casting marks have been smoothed
- Plenum internal has been smoothed:
  - ~ to increase air flow to all cylinders
  - ~ matching the feed to #5 and #6 with that of #1 through #4.
  - ∼ increases the cooling of #5 & #6
- Main runners have been dewebbed to keep hot exhaust gasses from being trapped between the manifold and the heat shield.
- Includes brand new 440cc injectors
- Includes new fuel rail
- Includes liquid filled pressure gauge
- Includes 240SX 60mm throttle body
- Includes throttle body spacer to allow for stock linkage.