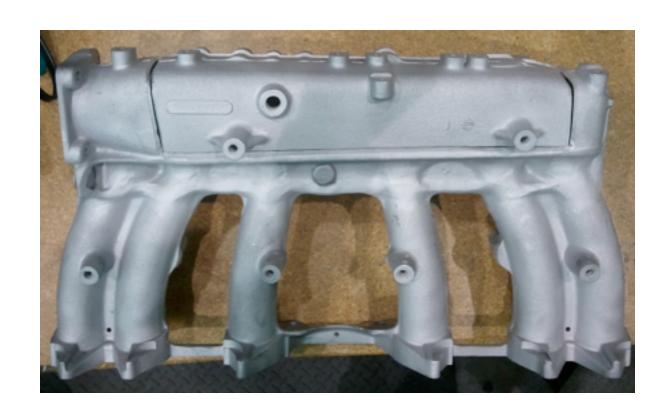

Ported Datsun 280ZXT turbo manifold. This manifold had been heavily modified to allow for much better breathing. The stock intake runners are almost half the volume of the stock intake valves. This manifold removes the #1 choking point of the L series turbo engines.

- Runners have been port matched
- Runner volume has been enlarged to flow 20% more air.
- Throttle body has been port matched to plenum.
- All casting marks have been smoothed
- Plenum internal has been smoothed:
  - ~ to increase air flow to all cylinders
  - ~ matching the feed to #5 and #6 with that of #1 through #4.
  - ∼ increases the cooling of #5 & #6
- Main runners have been dewebbed to keep hot exhaust gasses from being trapped between the manifold and the heat shield.
- Includes brand new 440cc injectors
- Includes new fuel rail
- Includes liquid filled pressure gauge
- Includes 240SX 60mm throttle body
- Includes throttle body spacer to allow for stock linkage.