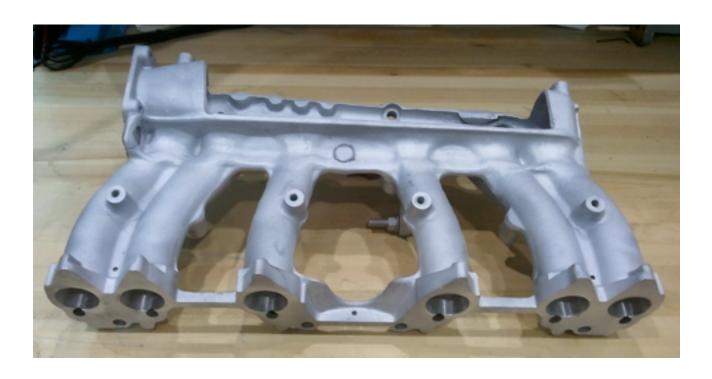

Ported Datsun 280ZXT turbo manifold. This manifold had been heavily modified to allow for much better breathing. The stock intake runners are almost half the volume of the stock intake valves. This manifold removes the #1 choking point of the L series turbo engines.

- Runners have been port matched
- Runner volume has been enlarged to flow 20% more air.
- Throttle body has been port matched to plenum.
- All casting marks have been smoothed
- Plenum internal has been smoothed:
  - ~ to increase air flow to all cylinders
  - ~ matching the feed to #5 and #6 with that of #1 through #4.
  - ∼ increases the cooling of #5 & #6
- Main runners have been dewebbed to keep hot exhaust gasses from being trapped between the manifold and the heat shield.
- Includes brand new 440cc injectors
- Includes new fuel rail
- Includes liquid filled pressure gauge
- Includes 240SX 60mm throttle body
- Includes throttle body spacer to allow for stock linkage.