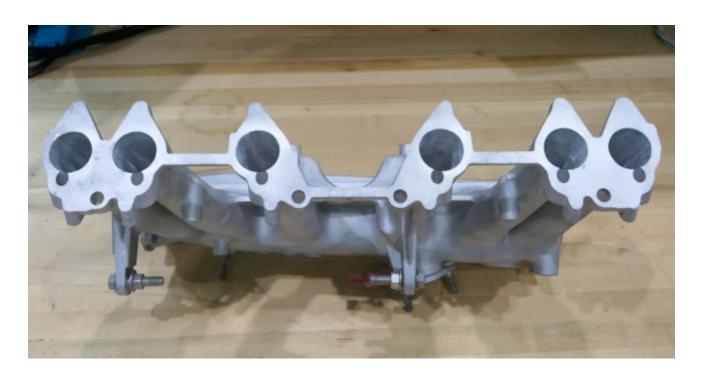

- Runners have been port matched
- Runner volume has been enlarged to flow 20% more air.
- Throttle body has been port matched to plenum.
- All casting marks have been smoothed
- Plenum internal has been smoothed:
  - ~ to increase air flow to all cylinders
  - ~ matching the feed to #5 and #6 with that of #1 through #4.
  - ∼ increases the cooling of #5 & #6
- Main runners have been dewebbed to keep hot exhaust gasses from being trapped between the manifold and the heat shield.
- Includes brand new 440cc injectors
- Includes new fuel rail
- Includes liquid filled pressure gauge
- Includes 240SX 60mm throttle body
- Includes throttle body spacer to allow for stock linkage.