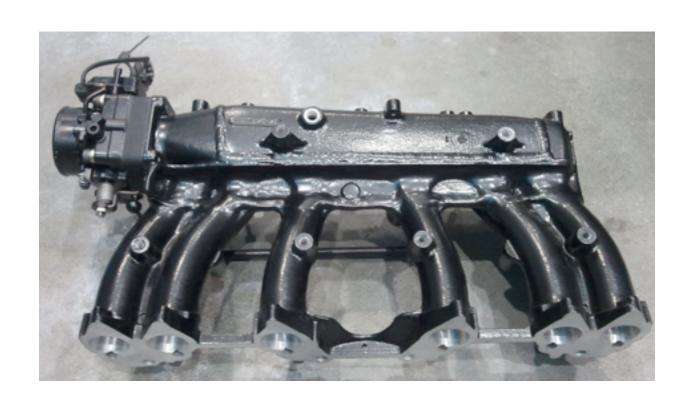

Ported Datsun 280ZXT turbo manifold. This manifold had been heavily modified to allow for much better breathing. The stock intake runners are almost half the volume of the stock intake valves. This manifold removes the #1 choking point of the L series turbo engines.

- Runners have been port matched
- Runner volume has been enlarged to flow 20% more air.
- Throttle body has been port matched to plenum.
- All casting marks have been smoothed
- Plenum internal has been smoothed:
  - ~ to increase air flow to all cylinders
  - ~ matching the feed to #5 and #6 with that of #1 through #4.
  - ∼ increases the cooling of #5 & #6
- Main runners have been dewebbed to keep hot exhaust gasses from being trapped between the manifold and the heat shield.
- Includes brand new 440cc injectors
- Includes new fuel rail
- Includes liquid filled pressure gauge
- Includes 240SX 60mm throttle body
- Includes throttle body spacer to allow for stock linkage.